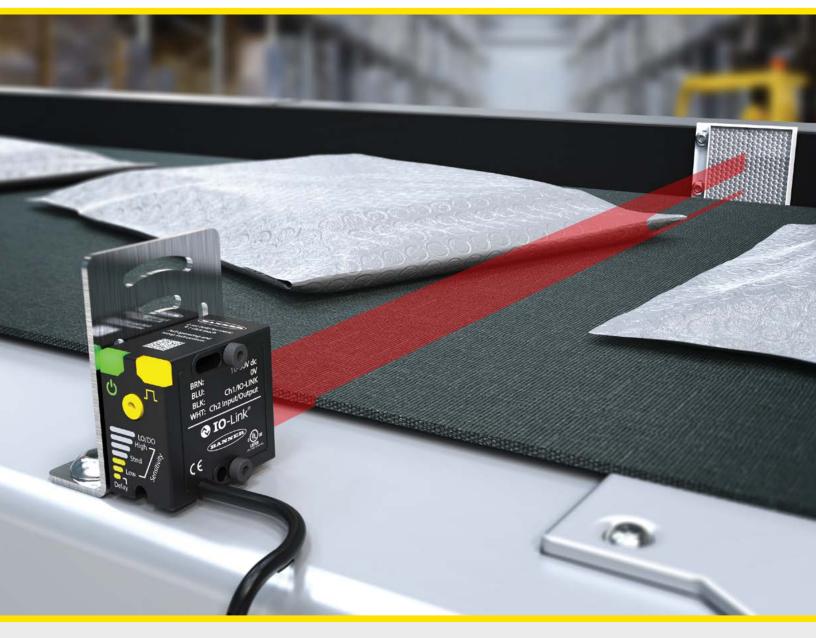

## Reliable Wide-Beam Detection Gets More Packages to the Right Place at the Right Time

- Reliably detect leading edges of polybags, mailers, and boxes
- Delivers superior detection across a wide beam regardless of target shape, position, or material
- Avoids chatter caused by targets with folded edges, holes, or open flaps
- Perform quick setup and configuration using a single button, remote input wire, or IO-Link interface