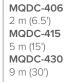

## Accessories

SMBB25RA

4-Pin M12

BRT-51X51BM Square reflector, 51 mm

DXMR110-8K IO-Link Master

Straight connector models listed; for right-angle models, add RA to the end of model number (example, MQDC-406RA)

4-Pin M12 Double-Ended Straight connector models

Banner Engineering Corp. 1-888-373-6767 • www.bannerengineering.com © 2025 Banner Engineering Corp. Minneapolis, MN USA