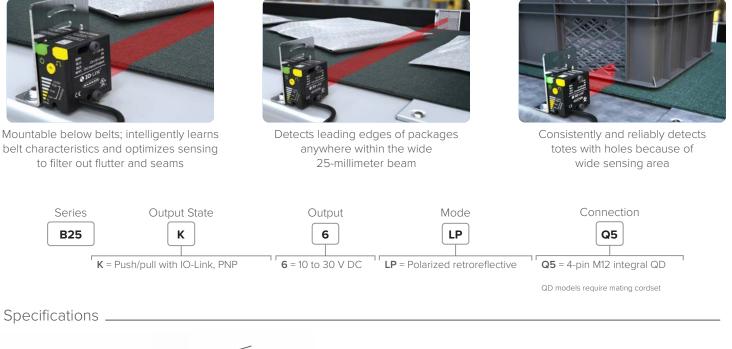

## Reliable Wide-Beam Detection Gets More Packages to the Right Place at the Right Time

- Reliably detect leading edges of polybags, mailers, and boxes
- Delivers superior detection across a wide beam regardless of target shape, position, or material
- Avoids chatter caused by targets with folded edges, holes, or open flaps
- Perform quick setup and configuration using a single button, remote input wire, or IO-Link interface