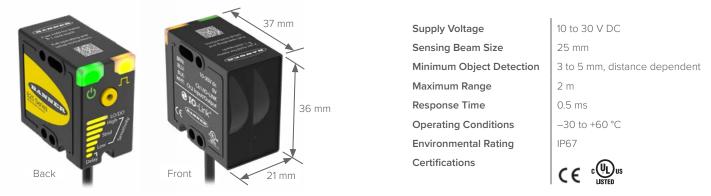

## B25 Wide Beam Sensors



## Reliable Wide-Beam Detection Gets More Packages to the Right Place at the Right Time

- Reliably detect leading edges of polybags, mailers, and boxes
- Delivers superior detection across a wide beam regardless of target shape, position, or material
- Avoids chatter caused by targets with folded edges, holes, or open flaps
- Perform quick setup and configuration using a single button, remote input wire, or IO-Link interface



## B25 Wide Beam Sensors





## Accessories



SMBB25RA

4-Pin M12





BRT-51X51BM Square reflector, 51 mm



DXMR110-8K IO-Link Master



Straight connector models listed; for right-angle models, add RA to the end of model number (example, MQDC-406RA)



4-Pin M12 Double-Ended Straight connector models





Banner Engineering Corp. 1-888-373-6767 • www.bannerengineering.com © 2025 Banner Engineering Corp. Minneapolis, MN USA