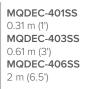

## Accessories

SMBB25RA

4-Pin M12

BRT-51X51BM Square reflector, 51 mm

DXMR110-8K IO-Link Master

Straight connector models listed; for right-angle models, add RA to the end of model number (example, MQDC-406RA)

4-Pin M12 Double-Ended Straight connector models

Banner Engineering Corp. 1-888-373-6767 • www.bannerengineering.com © 2025 Banner Engineering Corp. Minneapolis, MN USA