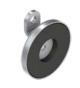

#### Accessories .

LMBWLC60F Flush mount (set of 2)

LMBWLC60RA Right-angle (set of 2)

LMBWLC60RAS Swivel mount, right angle (set of 2)

LMBWLC60MAG Magnetic mounting kit (set of 2)

5-Pin M12 Straight connector models listed; for right-angle models, add RA to the end of model number (example, MQDC1-506RA)