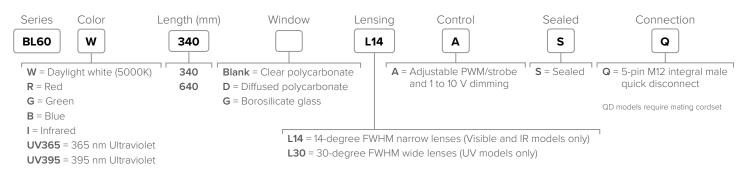

# BL60 Sealed LED Bar Lights



# Vision System Illumination in Washdown Environments

- Helps vision systems identify defects and scan targets by completely illuminating objects in front of camera with bright, lensed LEDs
- Provides long-lasting performance and minimal replacement costs with sealed, IP67/IP69K-rated aluminum housing; -40° to +50° temperature range; and three window options: clear or diffused polycarbonate and borosilicate glass
- Delivers ideal application intensity with adjustable PWM/strobing and 1 to 10 V dimming control
- Enables comprehensive inspection capabilities with multiple color options: red, green, blue, white, UV, and IR



## BL60 Sealed LED Bar Lights



#### Specifications



#### Accessories .



LMBWLC60F Flush mount (set of 2)



LMBWLC60RA Right-angle (set of 2)



LMBWLC60RAS Swivel mount, right angle (set of 2)



LMBWLC60MAG Magnetic mounting kit (set of 2)



5-Pin M12 Straight connector models listed; for right-angle models, add RA to the end of model number (example, MQDC1-506RA)



MQDC1-506 2 m (6.5') MQDC1-515 5 m (15') MQDC1-530 9 m (30')



### Banner Engineering Corp. 1-888-373-6767 • www.bannerengineering.com © 2024 Banner Engineering Corp. Minneapolis, MN USA