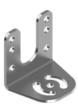

#### Accessories .

LMBWLC60F Flush mount (set of 2)

LMBWLC60RA Right-angle (set of 2)

LMBWLC60RAS Swivel mount, right angle (set of 2)

LMBWLC60MAG Magnetic mounting kit (set of 2)

5-Pin M12 Straight connector models listed; for right-angle models, add RA to the end of model number (example, MQDC1-506RA)