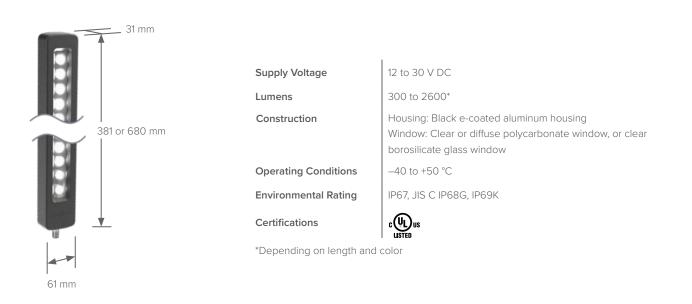

# BL60 Sealed LED Bar Lights



# Vision System Illumination in Washdown Environments

- Helps vision systems identify defects and scan targets by completely illuminating objects in front of camera with bright, lensed LEDs
- Provides long-lasting performance and minimal replacement costs with sealed, IP67/IP69K-rated aluminum housing; -40° to +50° temperature range; and three window options: clear or diffused polycarbonate and borosilicate glass
- Delivers ideal application intensity with adjustable PWM/strobing and 1 to 10 V dimming control
- Enables comprehensive inspection capabilities with multiple color options: red, green, blue, white, UV, and IR



## BL60 Sealed LED Bar Lights



#### Specifications



#### Accessories .



LMBWLC60F Flush mount (set of 2)



LMBWLC60RA Right-angle (set of 2)



LMBWLC60RAS Swivel mount, right angle (set of 2)



LMBWLC60MAG Magnetic mounting kit (set of 2)



5-Pin M12 Straight connector models listed; for right-angle models, add RA to the end of model number (example, MQDC1-506RA)



MQDC1-506 2 m (6.5') MQDC1-515 5 m (15') MQDC1-530 9 m (30')



### Banner Engineering Corp. 1-888-373-6767 • www.bannerengineering.com © 2024 Banner Engineering Corp. Minneapolis, MN USA