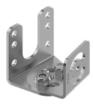

#### Accessories .

LMBWLC60F Flush mount (set of 2)

LMBWLC60RA Right-angle (set of 2)

LMBWLC60RAS Swivel mount, right angle (set of 2)

LMBWLC60MAG Magnetic mounting kit (set of 2)

5-Pin M12 Straight connector models listed; for right-angle models, add RA to the end of model number (example, MQDC1-506RA)