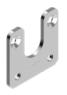

#### Accessories .

LMBWLC60F Flush mount (set of 2)

LMBWLC60RA Right-angle (set of 2)

LMBWLC60RAS Swivel mount, right angle (set of 2)

LMBWLC60MAG Magnetic mounting kit (set of 2)

5-Pin M12 Straight connector models listed; for right-angle models, add RA to the end of model number (example, MQDC1-506RA)