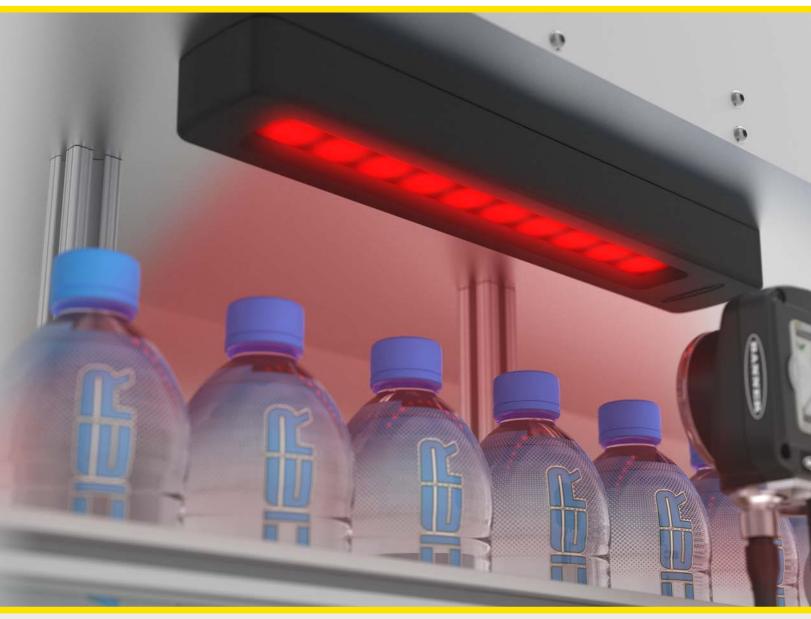

# BL60 Sealed LED Bar Lights

# Vision System Illumination in Washdown Environments

- Helps vision systems identify defects and scan targets by completely illuminating objects in front of camera with bright, lensed LEDs
- Provides long-lasting performance and minimal replacement costs with sealed, IP67/IP69K-rated aluminum housing; -40° to +50° temperature range; and three window options: clear or diffused polycarbonate and borosilicate glass
- Delivers ideal application intensity with adjustable PWM/strobing and 1 to 10 V dimming control
- Enables comprehensive inspection capabilities with multiple color options: red, green, blue, white, UV, and IR