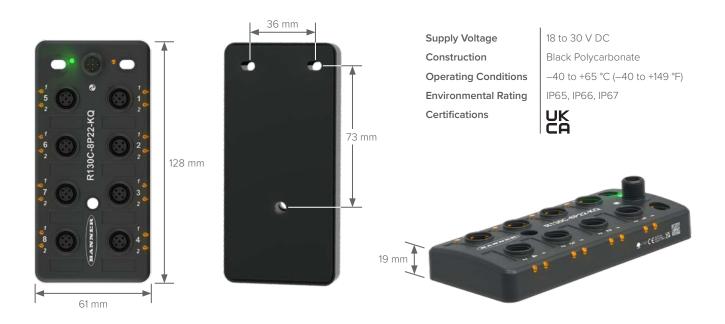

## R130C IO-Link Hub



## 8-Port Discrete IO-Link Hub

- Cost-efficiently integrate up to 16 devices into an IO-Link system
- Simplify wiring and installation with M12 QD cables
- Minimize the size of the control panel by locating I/O remotely on the machine, closer to sensors and other devices
- Provide power to lighting products and other devices that draw higher current with 4 amps shared across ports
- Streamline troubleshooting with I/O status LEDs viewable from top or side of device



## R130C IO-Link Hubs



Specifications \_



## Accessories





10 m (32.8')

Straight/Right-Angle BC-M12F4-M12M4A-22-2 2 m (6.5') BC-M12F4-M12M4A-22-5 5 m (16.4') BC-M12F4-M12M4A-22-10 10 m (32.8')



**4-Pin M12 Splitter** 4-Pin male to 2x 4-Pin female splitter cordset

**S15YA4-M124-M124-0.2M** 0.2 m (7.9")



Banner Engineering Corp.

9714 10th Avenue North • Minneapolis, MN 55441 • 1-888-373-6767 • www.bannerengineering.com