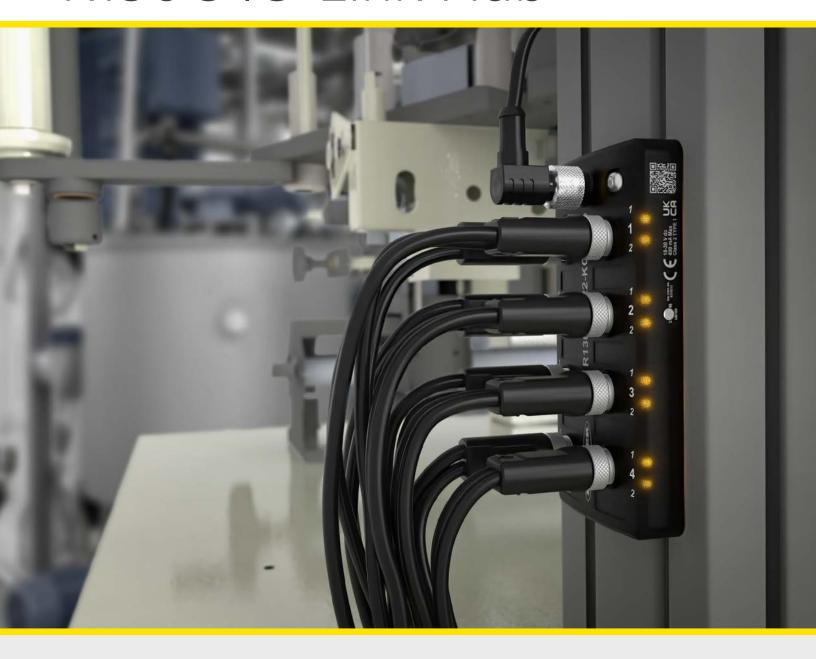

## R130C IO-Link Hub

## 8-Port Discrete IO-Link Hub

- Cost-efficiently integrate up to 16 devices into an IO-Link system
- Simplify wiring and installation with M12 QD cables
- Minimize the size of the control panel by locating I/O remotely on the machine, closer to sensors and other devices
- Provide power to lighting products and other devices that draw higher current with 4 amps shared across ports
- Streamline troubleshooting with I/O status LEDs viewable from top or side of device