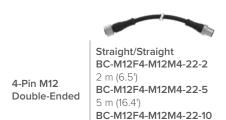

## Accessories

10 m (32.8')

Straight/Right-Angle BC-M12F4-M12M4A-22-2 2 m (6.5') BC-M12F4-M12M4A-22-5 5 m (16.4') BC-M12F4-M12M4A-22-10 10 m (32.8')

**4-Pin M12 Splitter** 4-Pin male to 2x 4-Pin female splitter cordset