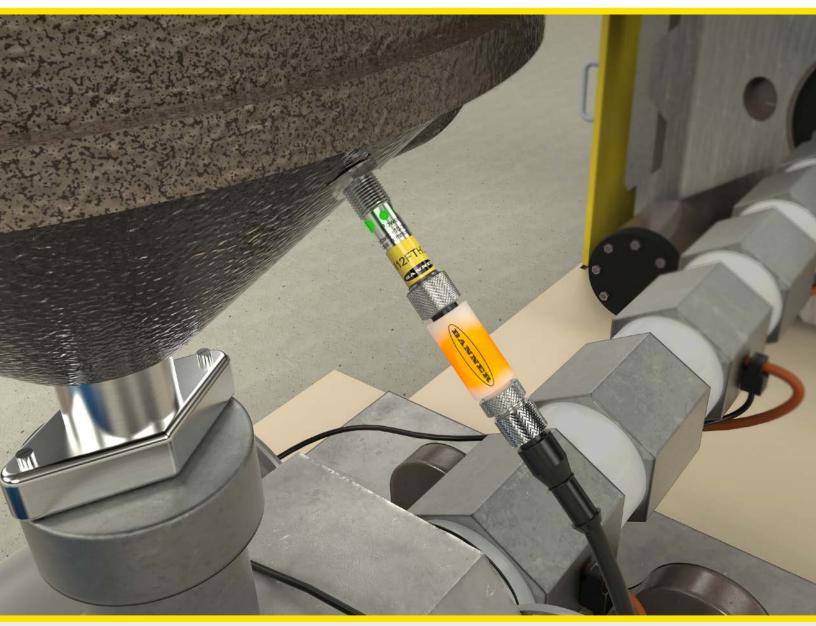

## Multicolor In-Line Status Indicator

## The S15L In-Line Status Indicator with Modbus provides highly local warning and alarm status indication

- Easy, visual indication for operator guidance
- Custom status indication with multiple colors and animations
- Reliable use in industrial environments like washdown, vibration, and temperature for motors