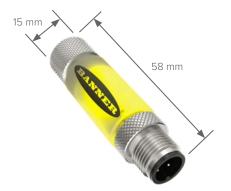

## S15L Pro In-Line Status Indicator with Modbus

| Housing | Style | Control              | Connection                                      | Model   |
|---------|-------|----------------------|-------------------------------------------------|---------|
| S15     | Pro   | Serial Modbus RS-485 | 4-pin M12 integral male/female quick-disconnect | S15LPSQ |

Specifications \_\_\_\_\_

Supply Voltage Construction

Operating Conditions Environmental Rating Certifications 12 to 30 V DC

Coupling material: Nickel-plated brass Connector body: PVC diffuse white

-40 to +45 °C IP65, IP67, IP68, UL Type 1