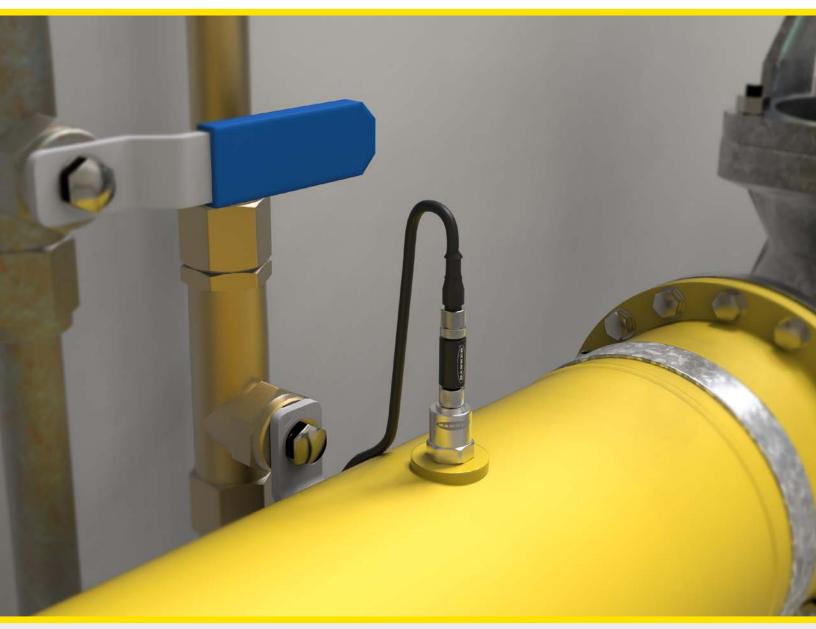

## Pressure Sensor with Modbus Converter

- Includes PGP Pressure Sensor and S15C Analog to Modbus Converter
- Preconfigured to eliminate errors and speed commissioning
- Accurately brings fluid or gas pressure measurements into a Snap Signal system

### S15C Pressure Sensors

| Input           | Output | Measurement Range | Connection                                            | Models           |
|-----------------|--------|-------------------|-------------------------------------------------------|------------------|
| Pressure sensor | Modbus | 0–15 psi          | 4-pin M12 male quick disconnect, 1/4 inch NPT fitting | S15C-PS15SS-MQ   |
|                 |        | 0–50 psi          |                                                       | S15C-PS50SS-MQ   |
|                 |        | 0–100 psi         |                                                       | S15C-PS100SS-MQ  |
|                 |        | 0–150 psi*        |                                                       | S15C-PS150C-MQ   |
|                 |        | 0–150 psi         |                                                       | S15C-PS150SS-MQ  |
|                 |        | 0–3000 psi        |                                                       | S15C-PS3000SS-MQ |
|                 |        | 0–5000 psi        |                                                       | S15C-PS5000SS-MQ |