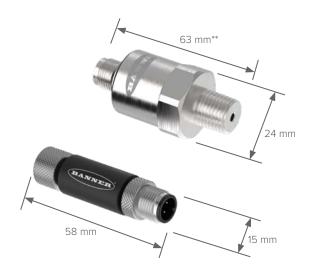

#### Specifications \_

Supply Voltage Output

Construction

Operating Conditions Environmental Rating Certifications

\*\*S15C-PS150C-MQ with ceramic element is 57 mm

#### 12 to 30 V DC

Pressure sensor: 4-20 mA S15C: RS485 Modbus

Pressure sensor: Stainless steel housing S15C: Black PVC

–20 to +70 °C

IP65, IP67, IP68

Accessories

LMBS15MAG Attaches to S15C (magnetic)

LMBS15SP Attaches to S15C