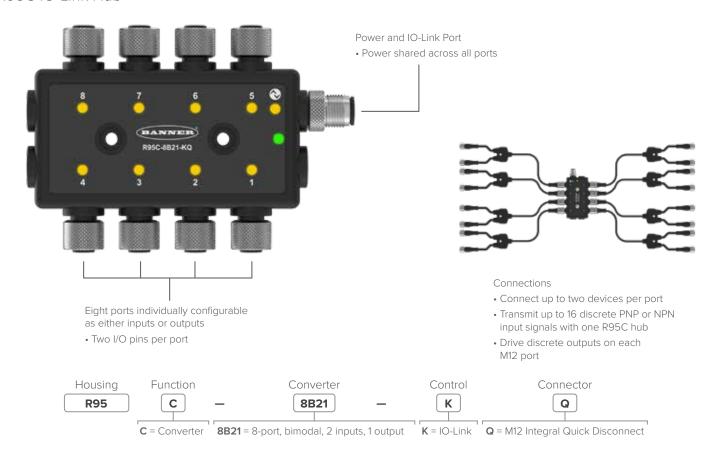

# R95C IO-Link Hub

## 8-Port Discrete PNP or NPN to IO-Link Hub

- Innovative form-factor allows for use in areas with limited space
- Two configurable I/O pins per port support PNP or NPN inputs and outputs
- Uses industry-standard M12 connectors
- Compatible with any IO-Link Master

#### R95C IO-Link Hub