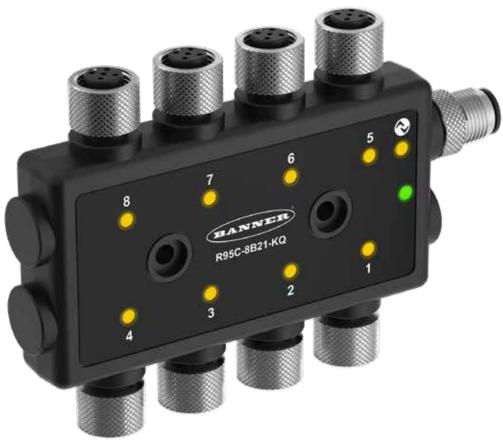

# R95C IO-Link Hub

## 8-Port Discrete PNP or NPN to IO-Link Hub

- Innovative form-factor allows for use in areas with limited space
- Two configurable I/O pins per port support PNP or NPN inputs and outputs
- Uses industry-standard M12 connectors
- Compatible with any IO-Link Master

#### R95C IO-Link Hub