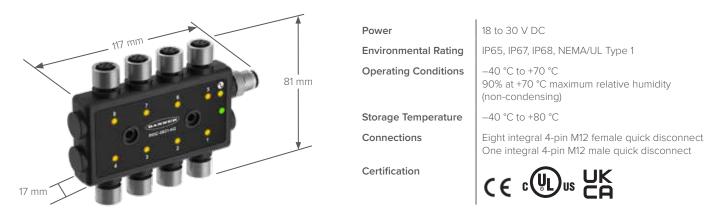

# R95C IO-Link Hub

## **SNAP SIGNAL**



## 8-Port Discrete PNP or NPN to IO-Link Hub

- Innovative form-factor allows for use in areas with limited space
- Two configurable I/O pins per port support PNP or NPN inputs and outputs
- Uses industry-standard M12 connectors
- Compatible with any IO-Link Master



#### R95C IO-Link Hub



## Specifications



#### Accessories



SMBR90S Mounting Bracket

4-pin Threaded M12 Cordsets Double Ended

MQDEC-406SS 1 1.83 m (6') MQDEC-412SS 3.66 m (12') MQDEC-430SS 9.14 m (30') 4-pin M12 Quick Disconnect Splitter Cables

CSA-M1241M1241 0.3 m (1') CSA-M1243M1243 1 m (3.2') CSA-M1246M1246 2 m (6.5')





### Banner Engineering Corp.

9714 10th Avenue North • Minneapolis, MN 55441 • 1-888-373-6767 • www.bannerengineering.com