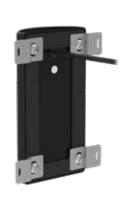

#### Mounting Bracket

SMBTLF100F Mounted Vertically

SMBTLF100F Mounted Horizontally