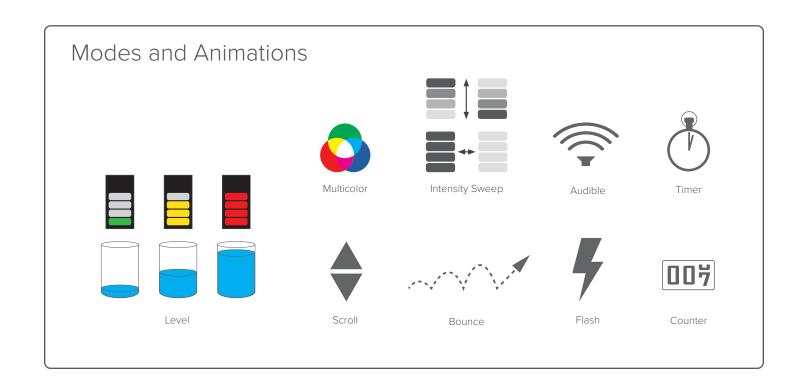

## Superior Indication with Advanced Animations and Audible

Note: Not all model combinations may be available. Please contact Banner for more information.