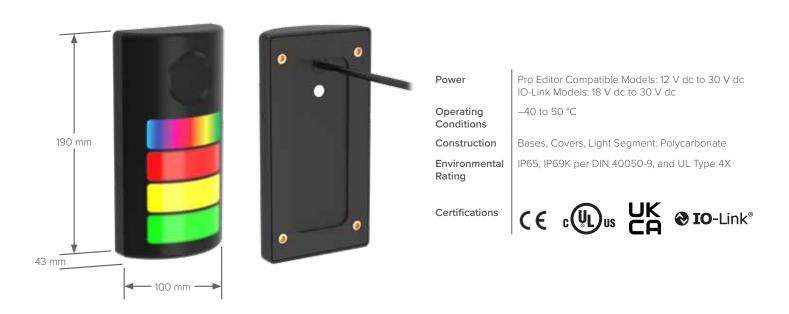

e highly visible tower light enabled better visual management by allowing operators to quickly check machine status. The TLF100 can show green when the assembly line is running smoothly, yellow to indicate warning, and red when there is a stoppage or maintenance is needed. The TLF100 installed easily and blended smoothly to the pillar surface. Additionally, an audible alarm was implemented that sounded whenever the light turned red. The same device can be configured to use other colors and sounds, allowing standardized ordering and usage across multiple applications. Installing the TLF100 Pro improved communication across the facility and reduced downtime by giving immediate attention to issues on the assembly line.







#### TLF100 Pro Flush Mount Tower Lights

Specifications \_\_\_\_



Accessories

#### Mounting Bracket



SMBTLF100F Mounted Vertically



SMBTLF100F Mounted Horizontally

#### Cordsets

4-Pin Double-Ended M12 (for IO-Link models) Straight connector models listed



Straight connector models listed; for right-angle models, add RA to the end of model number (example, MQDC1-506RA)

#### 8-Pin M12

5-Pin M12

Straight connector models listed; for right-angle models, add RA to the end of model number (example, MQDC2S-806RA)

MQDEC-403SS 1 m (3') MQDEC-406SS 1.8 m (6') MQDEC-412SS 3.6 m (12')

MQDC1-506 2 m (6.5') MQDC1-515 5 m (15') MQDC1-530 9 m (30')



Pro Editor Accessories

MQDC-506-USB Pro Converter Cable CSB-M1251FM1251M Splitter PSW-24-1 Power Supply

ACC-PRO-CABLE5 Mating accessory for cabled and terminal model MQDC-801-5M-PRO 5-pin to 8-pin double-