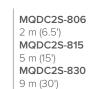

MQDC1-506 2 m (6.5') MQDC1-515 5 m (15') MQDC1-530 9 m (30')

Pro Editor Accessories

MQDC-506-USB Pro Converter Cable CSB-M1251FM1251M Splitter PSW-24-1 Power Supply

ACC-PRO-CABLE5 Mating accessory for cabled and terminal model MQDC-801-5M-PRO 5-pin to 8-pin double-ended cordset