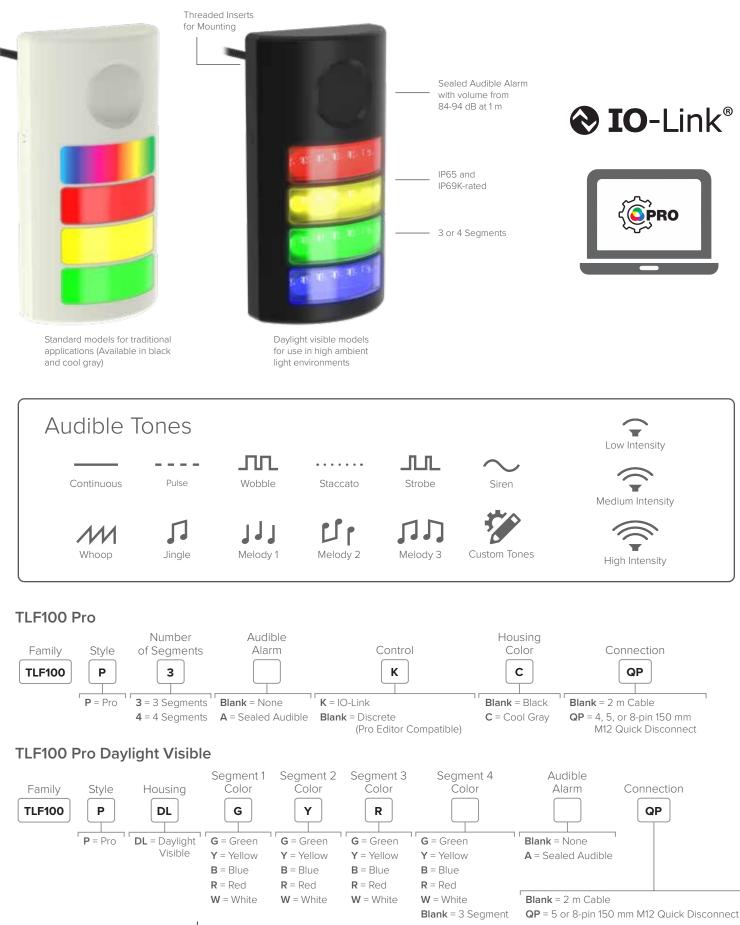

# TLF100 Pro Tower Lights

### TLF100 Pro Flush Mount Tower Lights

- Flush mounting allows for easy integration to machines and equipment
- Illuminated segments provide easy-to-see operator guidance and indication of equipment status
- Audible models available with sealed audible element, 14 selectable audible tones, and audible intensity control

## Superior Indication with Advanced Animations and Audible

Note: Not all model combinations may be available. Please contact Banner for more information.