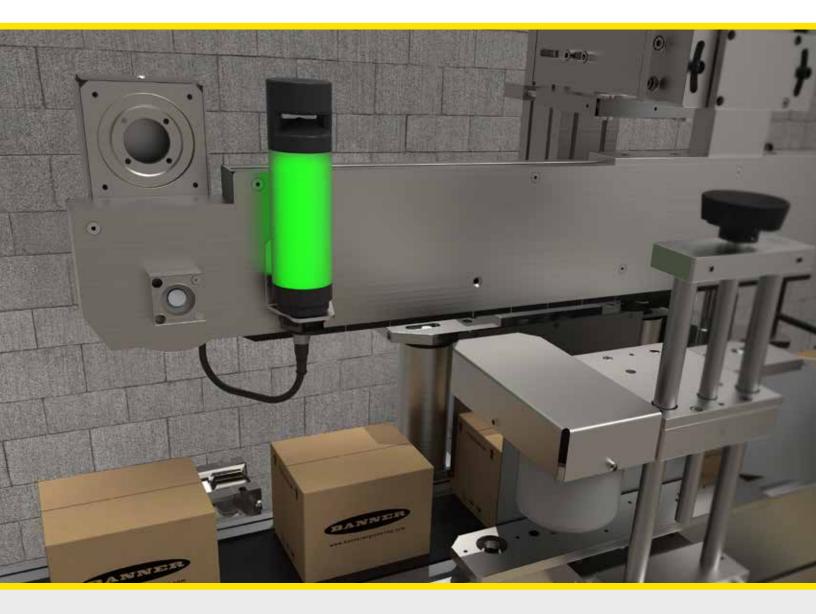

# CL50 Pro Column Lights

## 50 mm Multicolor RGB Column Lights

- Rugged, versatile, and easy-to-install multicolor indicators
- Bright, easy-to-see operator guidance and indication of equipment status
- $\bullet$  Programmable using Pro Editor software or dynamically controlled with IO-Link
- $\bullet \ \ \text{Customized indication possibilities, including color, flash patterns, and light intensity control}\\$
- Audible models available with sealed, omni-directional audible element