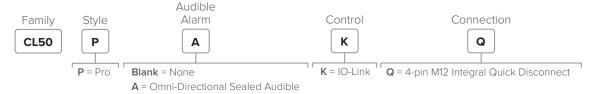

#### **Dynamic Communication for Seamless Control**

- IO-Link models allow for dynamic control—reacting to commands from an IO-Link master—and have additional capabilities that discrete units do not
- Change device parameters from the control system as needed, such as during product changeover, which reduces downtime and allows machines to accommodate greater product diversity
  - · Access unique LED color control to provide advanced users with total control

CL50 Pro with IO-Link