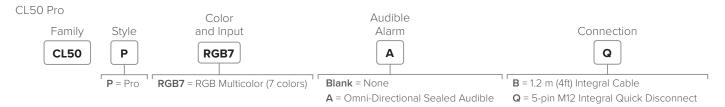

#### Intuitive Software with Advanced Capabilities

- CL50 Pro Column Lights utilize bright, multicolor RGB LEDs that enable customized indication possibilities, including color, flash patterns, and light intensity control
- Pro Editor compatible models utilize an intuitive software interface to enable fully customizable color and wiring combinations via discrete inputs
- Pro Editor software users can access up to fourteen different colors and unique animations that attract attention and effectively communicate status