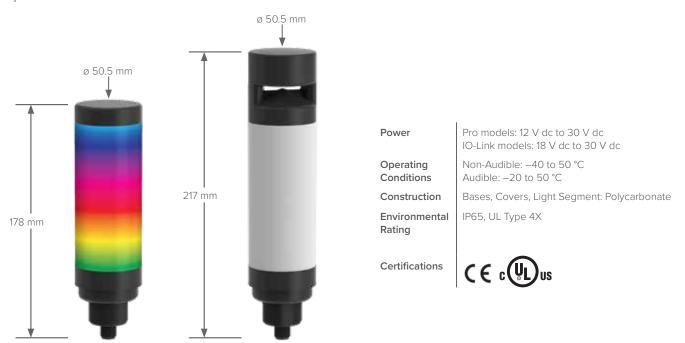

### Specifications

Banner Engineering Corp.

9714 10th Avenue North • Minneapolis, MN 55441 • 1-888-373-6767 • www.bannerengineering.com