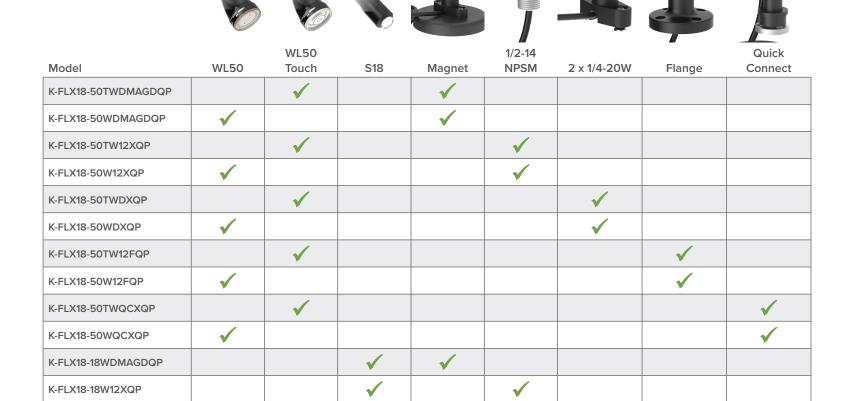

## Flex Arm Light Series



## Bright Light Exactly Where You Need It!

- Simply plug it in to get light where you need it most
- Versatile mounting options including magnetic, quick-connect, flange, and more
- Adjustable high-tension arm that stays in place once you set it
- Easy-to-clean vinyl coating to protect against moisture, dust and debris
- Available with broad 50 mm or focused 18 mm light





Power Supply (DC) Inline Switches

| PSW-24-1                                                                                                                                          | LC15T                                                                                                                                                                                                      | WLS28PBQ                                                                                                                           |
|---------------------------------------------------------------------------------------------------------------------------------------------------|------------------------------------------------------------------------------------------------------------------------------