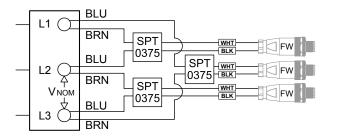

## <u>Delta</u>

| Qty | Model         | Description                                     |
|-----|---------------|-------------------------------------------------|
| 1   | S15C-UT460-MQ | Pre-scaled voltage to Modbus® converter         |
| 1   | BFW-M12M4-6X  | 4-pin M12 male straight field wire connector    |
| 1   | SPT-0375-600  | Magnelab Transformer, 460 V input, 0.333 output |