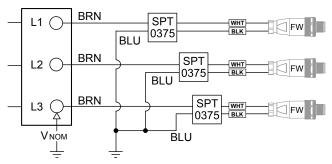

## <u>Delta</u>

| Qty | Model         | Description                                     |
|-----|---------------|-------------------------------------------------|
| 1   | S15C-UT460-MQ | Pre-scaled voltage to Modbus® converter         |
| 1   | BFW-M12M4-6X  | 4-pin M12 male straight field wire connector    |
| 1   | SPT-0375-600  | Magnelab Transformer, 460 V input, 0.333 output |