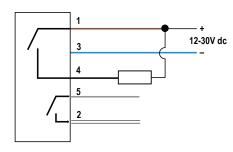

|
|-------------------|--------------------|--------------|--------------------------|----------|-----------------------------------------------------------------------|
| Model             | Operator           | Illumination |                          | 044-     | Output                                                                |
|                   |                    | Color 1      | Color 2                  | Contacts | Output                                                                |
| OS80K2LX2XR2Q     | 2 Position, Off-On | N/A          | Red Flashing (activated) | 2 NO     | Actuation (position 2) activates Color 2, and closes both NO outputs. |

### **Color Key**

- 1 = Brown
- 2 = White
- 3 = Blue
- 4 = Black
- 5 = Gray



# 1

#### WARNING:

- Do not use this device for personnel protection
- Using this device for personnel protection could result in serious injury or death.
- This device does not include the self-checking redundant circuitry necessary to allow its use in personnel safety applications. A device failure or malfunction can cause either an energized (on) or deenergized (off) output condition.