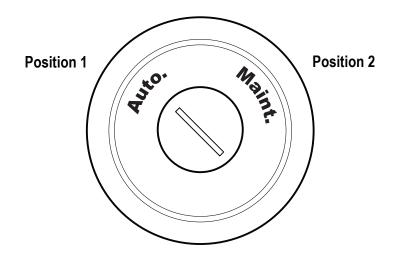

### Modifications

- Derived from model OS80K2LX1GRQ, p/n 804815.
- · Custom operation, laser marking.
- Banner reserves the right to modify this product without prior notice.

| 2 Position Switch |                    |              |                          |          |                                                                       |
|-------------------|--------------------|--------------|--------------------------|----------|-----------------------------------------------------------------------|
| Model             | Operator           | Illumination |                          | 044-     | Output                                                                |
|                   |                    | Color 1      | Color 2                  | Contacts | Output                                                                |
| OS80K2LX2XR2Q     | 2 Position, Off-On | N/A          | Red Flashing (activated) | 2 NO     | Actuation (position 2) activates Color 2, and closes both NO outputs. |