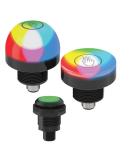

## Actuators

- Configure color, animation, intensity and touch logic
- 14 colors, domed and compact housing, plus FDA and vibration feedback models
- Advanced touch technology with adjustable sensitivity for different environments