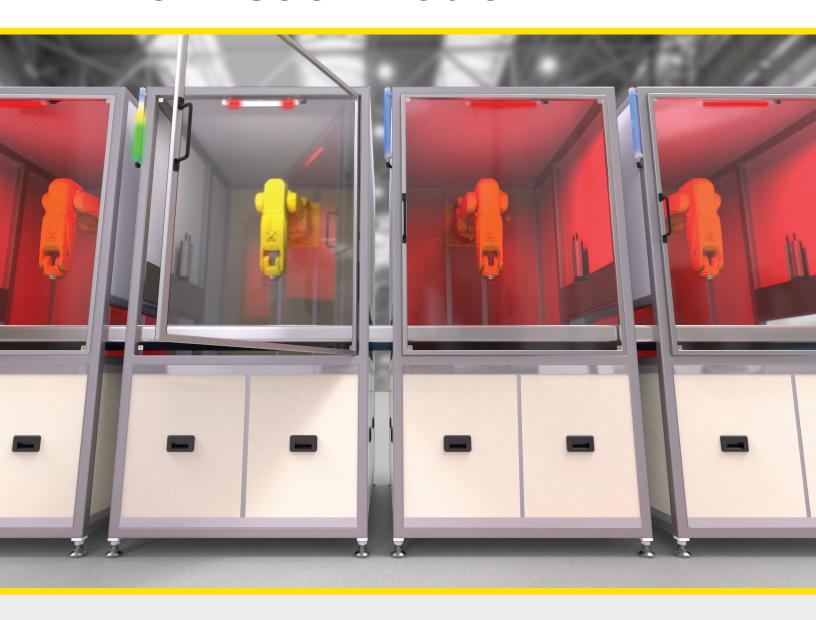

## Give your machines a voice

Select color and animation options to allow for more intuitive indication in your facility

## Customize indication and illumination to maximize productivity

Provide information and light so workers, equipment and processes can interact smoothly