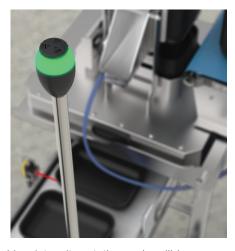

## Indicators

- Configure color, flashing, intensity, rotation and audible
- 14 colors, three different sizes for machine or panel mount
- Simple wiring enables easy setup and reduces installation time  $% \left( 1\right) =\left( 1\right) \left( 1\right) +\left( 1\right) \left( 1\right) \left( 1\right) +\left( 1\right) \left( 1\right)$