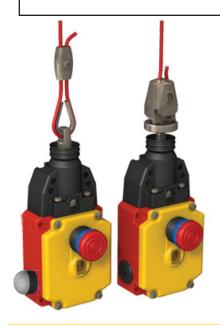

## **ROPE PULL Sensors**

Special Products Model

RP-RM83F-38LTE-86236

## **Modifications**

- Status indicator: S1-K30LYRX7P
- No LED's on: Normal operating condition
- Yellow/Red LED: Rope tension (slack) or tension high (pulled)
- Red if +24V on terminal 23 of S1, Yellow if 0V
- Derived from model RP-RM83F-38LTE, p/n 82126.
- For further information see standard literature: 141245.
- This product has been modified from the standard product, for further information, contact the Applications Department at (763) 544-3164.