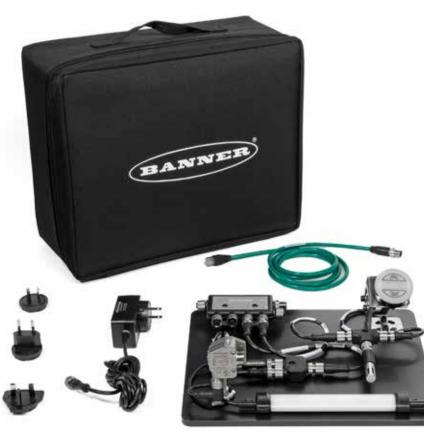

## Snap Signal Demo Kit

## Demo Kit (DK-SNAPSIGNAL)

| Models              | Part Number | Description                            |
|---------------------|-------------|----------------------------------------|
| DXMR90-X1           | 812240      | DXMR90 Industrial Controller           |
| S15C-I-MQ           | 810628      | 4-20mA Current to Modbus Converter     |
| Q4XTILAF100-Q8      | 94885       | Laser Sensor with 4-20ma Analog Output |
| S15S-TH-MQ          | 812242      | Temp/Humidity Sensor in S15 Housing    |
| K50PTCD4SQ          | 812688      | K50 Pro Touch with PICK-IQ             |
| WLS15PXRGB0220DSSQP | 809930      | WLS15 Pro Strip Light with PICK-IQ     |
| PSW-24-1            | 803521      | Power Supply                           |
| CSB-M1250M1250-T    | 807397      | Parallel Wired M12 Tee                 |
| CSB-M1240M1240      | 64206       | Parallel Wired M12 Splitter            |
|                     | 229466      | Demo Card                              |

## How to Demo

The DK-SNAPSIGNAL Demo Kit includes select models from Banner's Snap Signal portfolio and offers a visual representation of Snap Signal Overlay technology and how you can add sensors and visual elements to applications without disturbing an existing controls system. The demo is preprogrammed, so simply power it up and it is ready to demo. Scan the QR code below for a video going over the demo kit.