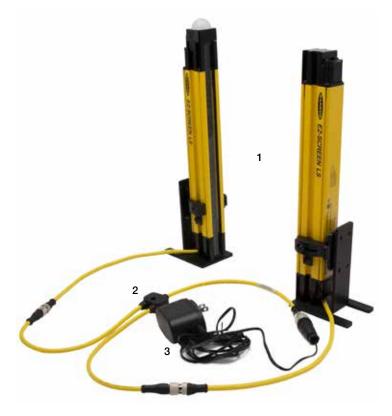

# EZ-SCREEN® LS DEMO KIT (PN 92306)

#### Demo Kit Components (PN 92306, Model DK-EZ SCREEN LS)

|   | Models         | Description                                                                                                                                           |
|---|----------------|-------------------------------------------------------------------------------------------------------------------------------------------------------|
| 1 | SLLCP23-350P55 | 350 mm cascade, 5-Pin, 23 mm<br>resolution Emitter/Receiver Pair with<br>EZLSA-K30LGR Indicator mounted on<br>stands with EZLSA-MBK-12 center bracket |
| 2 | CSB-M1251M1251 | 5-Pin Splitter Cable                                                                                                                                  |
| 3 | PS24W          | Demo Power Supply                                                                                                                                     |
|   |                | EZ-SCREEN LS Sell Sheet (p/n 185184)                                                                                                                  |
|   |                | Demo Set Up Card (p/n 190114)                                                                                                                         |
|   |                | Datasheet (p/n 187948)                                                                                                                                |
|   |                | Literature CD (p/n 89919)                                                                                                                             |

## Set Up and Demo

- Connect EZ-SCREEN® emitter/receiver pair to cord splitter and power supply as shown
- Highlight that the emitter and receiver can be interchanged (swapped) with the parallel wiring scheme.
- Align emitter/receiver pair until EZ-LIGHT<sup>®</sup> indicator accessory turns green at top of receiver.