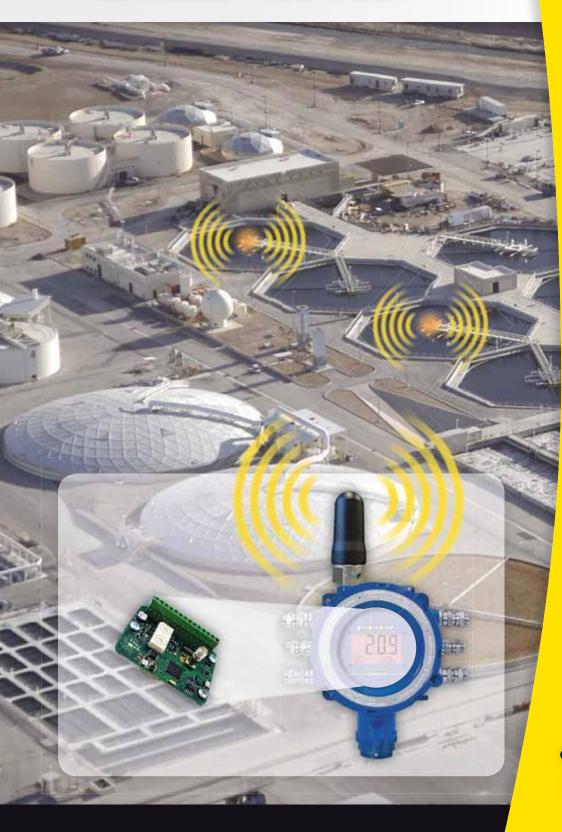

# MultiHop Network with Data and I/O Capabilities

Creates a self-forming and self-healing wireless network. Virtual unlimited range with the use of multiple hops. Possibility to have multiple networks in same location without interference.

Cable Replacement

## Avoid expensive wiring

Avoid cable damages, cuts or unreliable connections with a wireless communication. Avoid expensive installation time by digging or routing cables with the SureCross solution.

Multiple Signals, Digital and Analogue