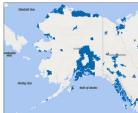

| 250 MB         | \$25                    |                      |
|                       |         | SXI-LTE-001<br>(4G LTE)        | 50 MB          | \$15                    | \$0.25/each          |
|                       |         |                                | 250 MB         | \$25                    |                      |
|                       |         |                                | 1 GB           | \$30                    |                      |

<sup>\*</sup>NOTE: The SMS charges indicated are for messages sent directly from device. It is recommended to use the Cloud software for SMS messaging as this service is included within the web service plan.

## Verizon



https://thingspace.verizon.com/resources/support/coverage-map/

### T&TA







https://www.att.com/maps/ wireless-coverage.html