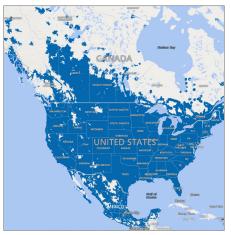

| 250 MB         | \$25                    |                      |
|                       |         | SXI-LTE-001<br>(4G LTE)        | 50 MB          | \$15                    | \$0.25/each          |
|                       |         |                                | 250 MB         | \$25                    |                      |
|                       |         |                                | 1 GB           | \$30                    |                      |

<sup>\*</sup>NOTE: The SMS charges indicated are for messages sent directly from device. It is recommended to use the Cloud software for SMS messaging as this service is included within the web service plan.

## Verizon



https://thingspace.verizon.com/resources/support/coverage-map/

### T&TA







https://www.att.com/maps/ wireless-coverage.html