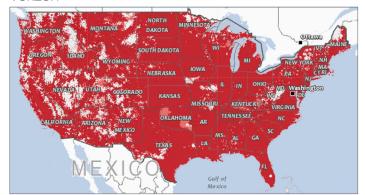

| Not Available        |
|                       |         |                                | 250 MB         | \$25                    |                      |
|                       |         | SXI-LTE-001<br>(4G LTE)        | 50 MB          | \$15                    | \$0.25/each          |
|                       |         |                                | 250 MB         | \$25                    |                      |
|                       |         |                                | 1 GB           | \$30                    |                      |

<sup>\*</sup>NOTE: The SMS charges indicated are for messages sent directly from device. It is recommended to use the Cloud software for SMS messaging as this service is included within the web service plan.

## Verizon



https://thingspace.verizon.com/resources/support/coverage-map/

### T&TA







https://www.att.com/maps/ wireless-coverage.html