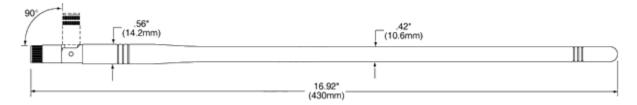

## **Dimensions**

## **Mechanical Specifications**

| Weight                | 1.7 oz. (50 g)                        |
|-----------------------|---------------------------------------|
| Length                | 16.9" (430 mm)                        |
| Max. Diameter         | 0.56" (14.2 mm)                       |
| Finish                | Matte Black                           |
| Connector             | RP-SMA Plug                           |
| Operating Temperature | -40° C to 55° C<br>(-40° F to 131° F) |
| Polarization          | Vertical                              |
| Flame Rating          | UL 94HB                               |
| RoHS Compliant        | Yes                                   |