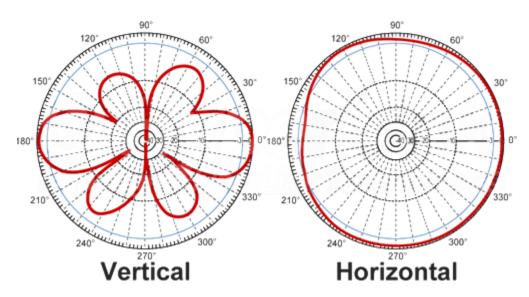

# **RF Antenna Patterns**

#### **Electrical Specifications**

| Frequency             | 900-930 MHz |
|-----------------------|-------------|
| Gain                  | 5 dBi       |
| Horizontal Beam Width | 360°        |
| Impedance             | 50 Ohm      |
| Max. Power            | 50W         |
| VSWR                  | ≤ 2.5       |
| Lightning Protection  | DC Ground   |