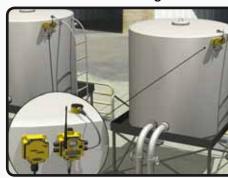

## **Tank Level Monitoring**

A FlexPower Node used in a conjunction with a poweroptimized ultrasonic level sensor will collect and transmit the level of a dry or wet tank for up to 5 years on a single battery.