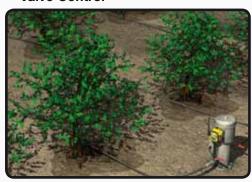

#### Valve Control

Based on the weather and the crop needs a Wireless Node can control a specific solenoid valve in real-time. This improves daily constant timing irrigation and helps to avoid manual setup of each valve with a handheld pocket device. A FlexPowered Node with a single integrated battery can be used to solve this application and will provide years of power in the field.