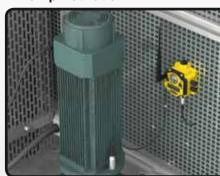

# **Pump Activation**

A Banner Wireless Node, is used to activate a pump that could be used for direct irrigation or to fill a tank. If the radio link is lost for any reason, the Node outputs can be configured to stop automatically and send an alarm to key personnel.