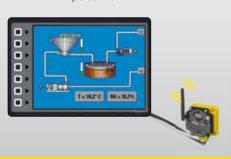

# Wireless Solutions for Irrigation

# **Data Radio. Wireless Modem**

Data Radios provide a wireless link for RS232 and RS485. Connect controllers, PLCs or any Modbus enabled device without running cables for power or signal. The Banner Data Radio can be powered by 10-30 Vdc or Solar panels.