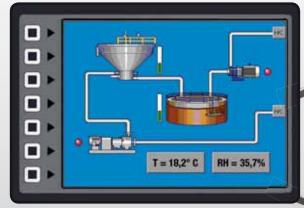

# Wireless Solutions for Irrigation

# **Data Radio. Wireless Modem**

Data Radios provide a wireless link for RS232 and RS485. Connect controllers, PLCs or any Modbus enabled device without running cables for power or signal. The Banner Data Radio can be powered by 10-30 Vdc or Solar panels.