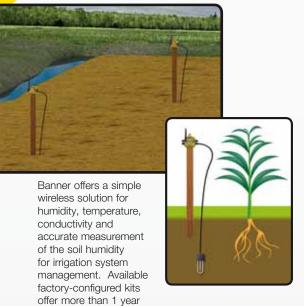

nge (line of sight)
- Direct management in real time of irrigation process:
  - Soil moisture measurement
  - Valve control
  - Tank level monitoring
  - Pump activation and many other applications...
- Substantial savings on water and fertilizer consumption
- Ensure optimum crop growth
- Different power options include: 230 Vac or 24 Vdc, Solar Panel or Long-Life Battery
- Possible to link controllers or PLCs with Data Radio wireless modems
- Compatible with all types of sensors
- Easy to expand and increase range with repeaters



sensing

unplugged.™

more sensors, more solutions

Banner Engineering Europe Park Lane, Culliganlaan 2F 1831 Diegem Belgium +32 2 456 07 80 www.bannereurope.com

# Wireless Solutions for Irrigation

## Soil Moisture

battery-life with a 1 minute report rate.



#### Valve Control



Based on the weather and the crop needs a Wireless Node can control a specific solenoid valve in real-time. This improves daily constant timing irrigation and helps to avoid manual setup of each valve with a handheld pocket device. A FlexPowered Node with a single integrated battery can be used to solve this application and will provide years of power in the field.

Gateway

## **Tank Level Monitoring**



A FlexPower Node used in a conjunction with a poweroptimized ultrasonic level sensor will collect and transmit the level of a dry or wet tank for up to 5 years on a single battery.

# **Pump Activation**



A Banner Wireless Node, is used to activate a pump that could be used for direct irrigation or to fill a tank. If the radio link is lost for any reason, the No