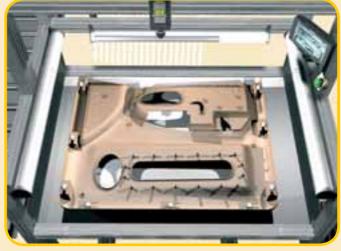

#### ▲ Interior Door Pane

The *Presence*PLUS P4 GEO 1.3 inspects for complete assembly of interior vehicle door panels. Multiple Geometric Count tools verify the position and the orientation of different sub assemblies.