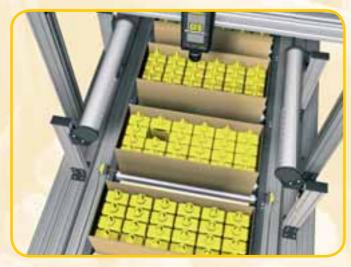

### ▲ Complete Case Inspection

The *Presence*PLUS P4 GEO 1.3 verifies the correct assembly of product bottles in a case. The Find Locating tool and Count Inspecting tool recognise patterns in any orientation up to 360°.