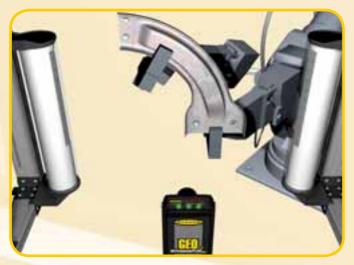

#### ▲ Weld Nuts

The *Presence*PLUS P4 GEO 1.3 inspects the presence and correct placement of multiple weld nuts on car body panels. A Geometric Find tool compensates for positional variation.