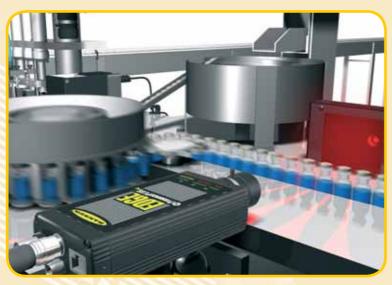

## **▲** Bottle Label Alignment

The P4 EDGE measures the horizontal displacement between the labels and verifies that each individual label is applied straight and not skewed.