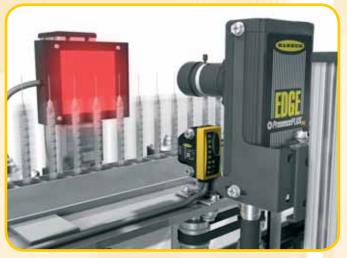

## ▲ Vial Stopper Alignment and Fill-Level Detection

The P4 EDGE verifies that the stopper is correctly positioned on a non-closed glass vial to ensure proper sealing, and that the product fill level is correct. If the stopper is incorrectly positioned or if the vial is under filled, a FAIL output is sent from the vision sensor to the filling machine.