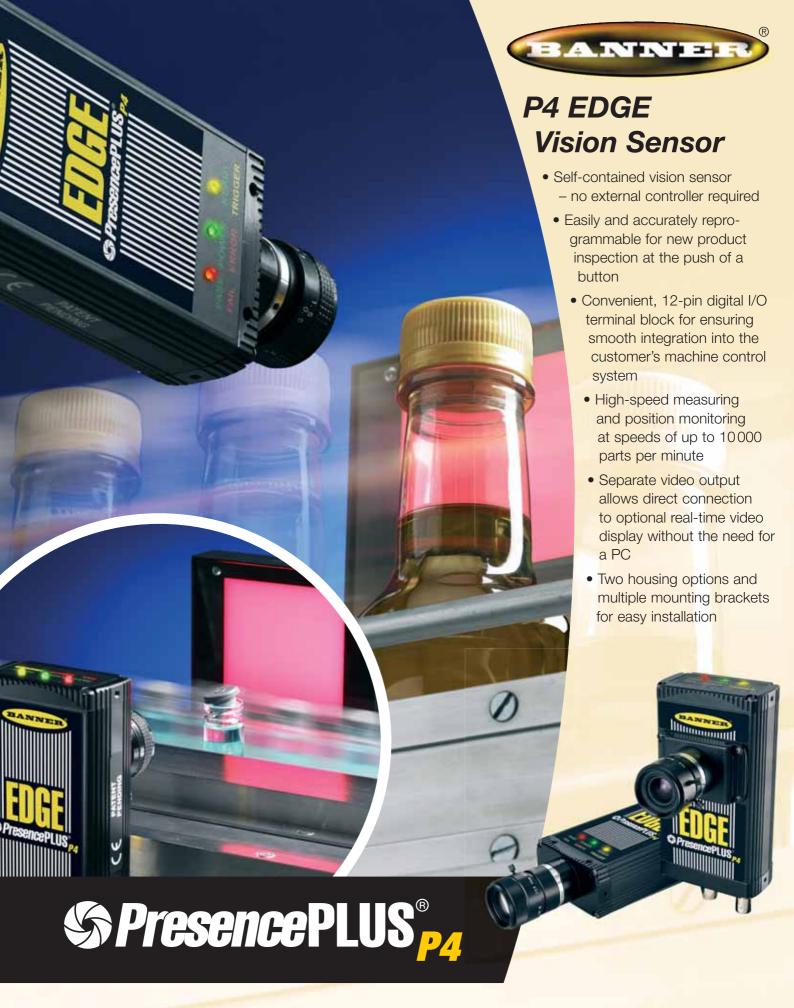

Vision sensor for high speed inspection and error-proofing





## ▲ Vial Stopper Alignment and Fill-Level Detection

The P4 EDGE verifies that the stopper is correctly positioned on a non-closed glass vial to ensure proper sealing, and that the product fill level is correct. If the stopper is incorrectly positioned or if the vial is under filled, a FAIL output is sent from the vision sensor to the filling machine.



## **▲** Bottle Label Alignment

The P4 EDGE measures the horizontal displacement between the labels and verifies that each individual label is applied straight and not skewed.



## **▲** Syringe Assembly Verification

The P4 EDGE checks for the presence of a needle and verifies that it is straight. It also measures the epoxy glue for over- or under-fill.

Banner Engineeri