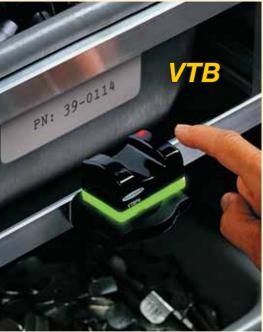

# Part Verification Sensors

- Ideally suited for multi-part pick-to-light assembly
  - Easily aids assemblers through a part picking sequence
  - Reduces assembler training time significantly
  - Built-in high visibility LED indicators
  - Available in four different lengths to fit common bin
  - Visual indication of incorrect or out-of-sequence selection
  - Easy setup and adjustment
  - Supplied with 2 m cable, 9 m cable (integral) or M12 QD connector
  - Full range of accessories available