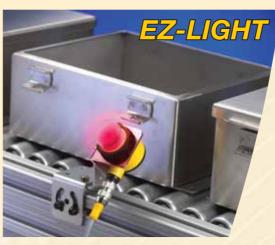

#### **PVD**

- Operates in diffuse (400 mm) or retro-reflective mode (2 m)
- Available in 100 mm and 225 mm lengths to fit existing bin sizes and configurations
- Large green job lights initiate users action; job lights turn red to indicate errors
- Automated setup and adjustment
- Wide beam pattern provides easy alignment

#### Connections

2 m or 9 m PVCiacketed cable unterminated or terminated with a 5-pin Euro-style QD connector