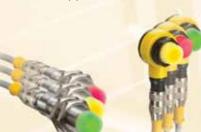

# Part Verification Sensors

- Ideally suited for multi-part pick-to-light assembly
  - Easily aids assemblers through a part picking sequence
  - Reduces assembler training time significantly
  - Built-in high visibility LED indicators
  - Available in four different lengths to fit common bin
  - Visual indication of incorrect or out-of-sequence selection
  - Easy setup and adjustment
  - Supplied with 2 m cable, 9 m cable (integral) or M12 QD connector
  - Full range of accessories available

- Illuminated base provides a bright, easy-to-see job light
- Supplied with 2 m cable, 9 m cable (integral) or 4-pin Euro-style QD fitting (M30 bracket required)
- Other applications: start button, "call for parts" system...