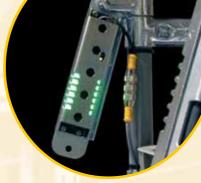

### **PVA**

- 2 m long range Emitter/Receiver Light Screen
- Available in four lengths: 100 mm, 225 mm, 300 mm and 375 mm
- Two highly-visible job indicator lights on either side of the Emitter and the Receiver
  - 35 mm resolution

- Illuminated base provides a bright, easy-to-see job light
- Supplied with 2 m cable, 9 m cable (integral) or 4-pin Euro-style QD fitting (M30 bracket required)
- Other applications: start button, "call for parts" system...