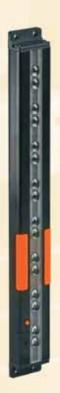

### **PVA**

- 2 m long range Emitter/Receiver Light Screen
- Available in four lengths: 100 mm, 225 mm, 300 mm and 375 mm
- Two highly-visible job indicator lights on either side of the Emitter and the Receiver
  - 35 mm resolution

- Illuminated base provides a bright, easy-to-see job light
- Supplied with 2 m cable, 9 m cable (integral) or 4-pin Euro-style QD fitting (M30 bracket required)
- Other applications: start button, "call for parts" system...