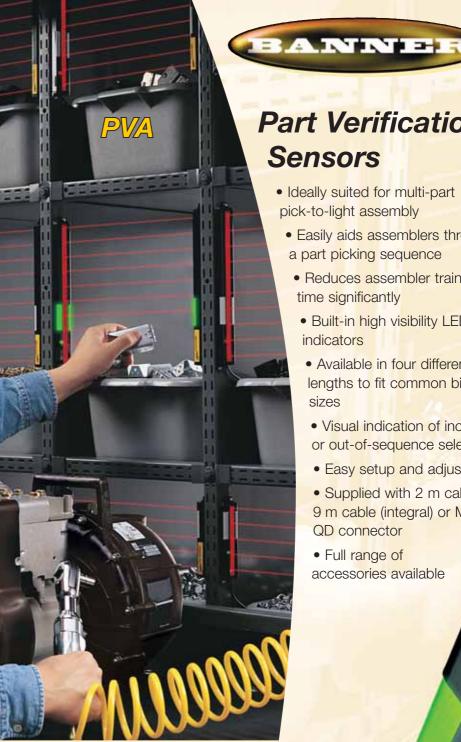

# Part Verification Sensors

- Ideally suited for multi-part pick-to-light assembly
  - Easily aids assemblers through a part picking sequence
  - Reduces assembler training time significantly
  - Built-in high visibility LED indicators
  - Available in four different lengths to fit common bin
  - Visual indication of incorrect or out-of-sequence selection
  - Easy setup and adjustment
  - Supplied with 2 m cable, 9 m cable (integral) or M12 QD connector
  - Full range of accessories available

### **PVA**

- 2 m long range Emitter/Receiver Light Screen
- Available in four lengths: 100 mm, 225 mm, 300 mm and 375 mm
- Two highly-visible job indicator lights on either side of the Emitter and the Receiver
  - 35 mm resolution

- Illuminated base provides a bright, easy-to-see job light
- Supplied with 2 m cable, 9 m cable (integral) or 4-pin Euro-style QD fitting (M30 bracket required)
- Other applications: start button, "call for parts" system...