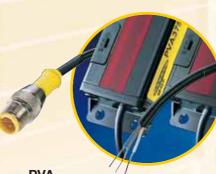

### **PVA**

- 2 m long range Emitter/Receiver Light Screen
- Available in four lengths: 100 mm, 225 mm, 300 mm and 375 mm
- Two highly-visible job indicator lights on either side of the Emitter and the Receiver
  - 35 mm resolution

- Illuminated base provides a bright, easy-to-see job light
- Supplied with 2 m cable, 9 m cable (integral) or 4-pin Euro-style QD fitting (M30 bracket required)
- Other applications: start button, "call for parts" system...

#### Connections

2 m or 9 m PVCiacketed cable unterminated or terminated with a 5-pin Euro-style QD connector