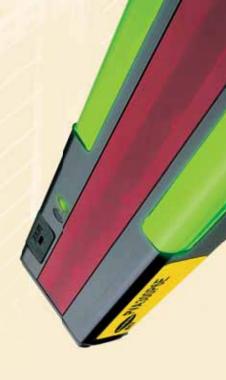

#### **PVD**

- Operates in diffuse (400 mm) or retro-reflective mode (2 m)
- Available in 100 mm and 225 mm lengths to fit existing bin sizes and configurations
- Large green job lights initiate users action; job lights turn red to indicate errors
- Automated setup and adjustment
- Wide beam pattern provides easy alignment

#### Connections

2 m or 9 m PVCiacketed cable unterminated or terminated with a 5-pin Euro-style QD connector