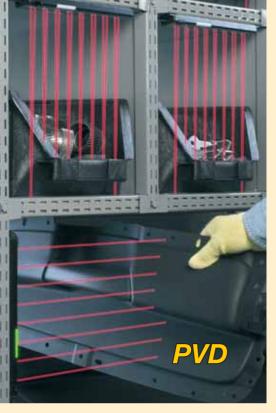

#### **PVD**

- Operates in diffuse (400 mm) or retro-reflective mode (2 m)
- Available in 100 mm and 225 mm lengths to fit existing bin sizes and configurations
- Large green job lights initiate users action; job lights turn red to indicate errors
- Automated setup and adjustment
- Wide beam pattern provides easy alignment

#### Connections

2 m or 9 m PVCiacketed cable unterminated or terminated with a 5-pin Euro-style QD connector