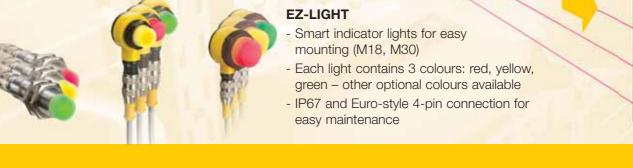

# Part Verification Sensors

- Ideally suited for multi-part pick-to-light assembly
  - Easily aids assemblers through a part picking sequence
  - Reduces assembler training time significantly
  - Built-in high visibility LED indicators
  - Available in four different lengths to fit common bin
  - Visual indication of incorrect or out-of-sequence selection
  - Easy setup and adjustment
  - Supplied with 2 m cable, 9 m cable (integral) or M12 QD connector
  - Full range of accessories available

- Illuminated base provides a bright, easy-to-see job light
- Supplied with 2 m cable, 9 m cable (integral) or 4-pin Euro-style QD fitting (M30 bracket required)
- Other applications: start button, "call for parts" system...