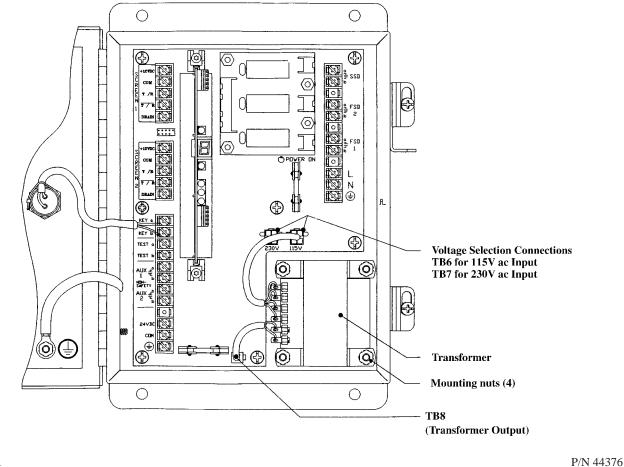

## Removing the old transformer

- Before opening the control box cover, remove all power to the control box and to the machinery to which the control box is connected. Open the control box cover.
- 2) Disconnect transformer wiring at TB8 and at TB6 (115V configuration) or TB7 (230V configuration).
- 3) Using a 3/8" nut driver remove the four nuts that hold the transformer to the control box (see drawing, below).
- 5) Remove the transformer from the control box.

## Installing the new transformer

- 1) Place the new transformer into the control box and center the four mounting slots over the 10/32" mounting screw studs in the orientation shown below.
- 2) Insert and tighten the four mounting nuts (included).
- 3) Reconnect transformer wiring TB8, then connect TB6 for 115V ac supply voltage or TB7 for 230V ac supply voltage.
- 4) Refer to the system instruction manual and perform the *Commissioning Checkout Procedure* found there.