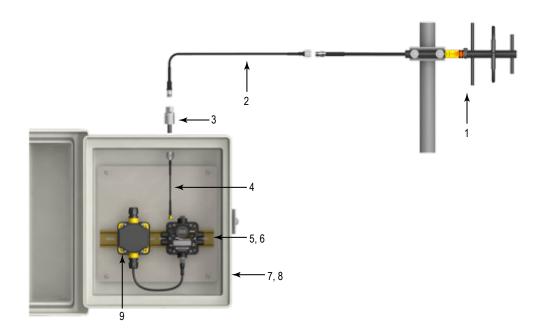

## Antenna Kit BWA-ANTKIT-004

Low-gain directional antenna kit BWA-ANTKIT-004 includes a 6.5 dBd Yagi antenna.

|     | Qty | Model         | Description                                                                                    |
|-----|-----|---------------|------------------------------------------------------------------------------------------------|
| 1   | 1   | BWA-9Y6-A     | Antenna, Yagi, 902–928 MHz, 6.5 dBd, N-Type FEMALE                                             |
| 2   | 1   | BWC-4MNFN6    | LMR400 N-Type Male to N-Type Female, 6 m                                                       |
| 3   | 1   | BWC-PRC827-DC | Surge Suppressor, Bulkhead, N-Type Female to N-Type Male, DC blocking                          |
| 4   | 1   | BWC-1MRSMN05  | LMR200, RP-SMA Male to RP-SMA Female Bulkhead, 0.5 m                                           |
| 5–9 |     |               | Sold separately. Antenna kits do not include the radio, power supply, or enclosure components. |