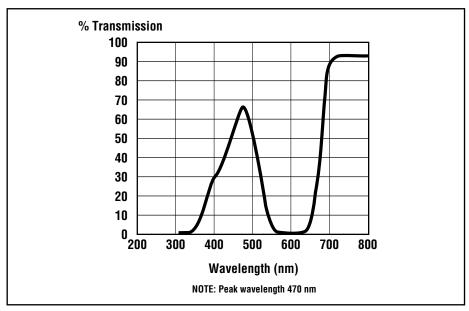

## **FLTB Blue Filter**

For use with Presence PLUS®

The FLTB Blue Filter is designed for use with PresencePLUS. This filter improves image quality by helping to reduce unwanted ambient light. It passes blue and infrared light while blocking other visible light (see Figure 1).

Figure 1. Percent transmission of light wavelengths through the FLTB blue filter

Install the filter behind the camera lens as follows:

- 1. Remove the lens.
- 2. Install the filter as shown in Figure 2. Make sure it is fully seated.
- 3. Using the provided retainer ring tool, thread the retainer ring into the sensor until it firmly seats the filter.
- 4. Replace the lens on the camera.