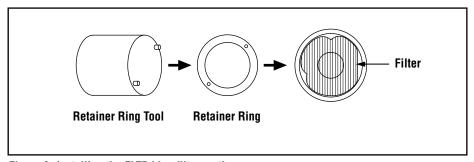

Figure 1. Percent transmission of light wavelengths through the FLTB blue filter

Install the filter behind the camera lens as follows:

- 1. Remove the lens.
- 2. Install the filter as shown in Figure 2. Make sure it is fully seated.
- 3. Using the provided retainer ring tool, thread the retainer ring into the sensor until it firmly seats the filter.
- 4. Replace the lens on the camera.

Figure 2. Installing the FLTB blue filter on the camera

NOTE: Avoid getting fingerprints on the filter. If necessary, carefully clean the filter with lens cleaner or window cleaner.